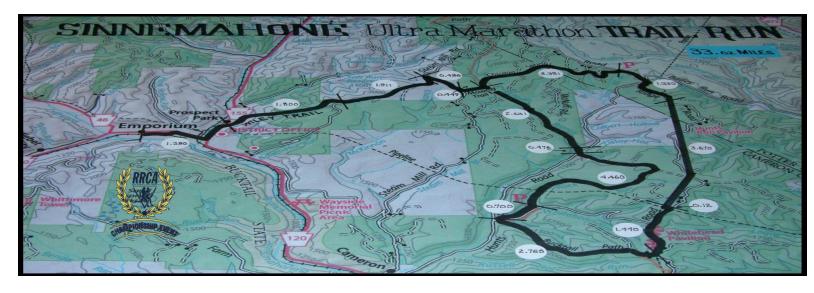

- This Trail Run, which will take participants through the heart of the PA Wilds, will start in the middle of downtown Emporium, the County seat.
- There will be five age groups for the 50K endurance race: men and women under 30, 30-39,40-49, 50-59 and 60 over.
- Each participant that completes the 12K, 25K or 50K race within the 10 hour time limit will receive a medallion. First place finishers in each age group of the 50K will receive a trophy. The overall men's and women's finisher in the 12K and 25K events will receive a trophy.
- The race will be taking place on Saturday, October 19, 2024 with a staggered start beginning at 7:30 am. Final registration deadline is Friday October 18 at noon.